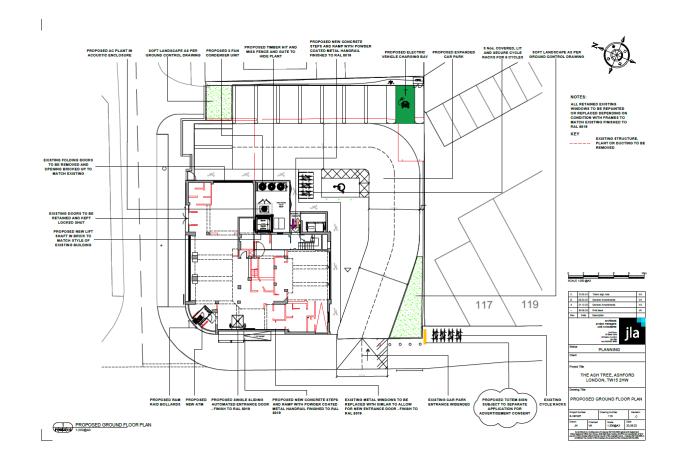

# **Proposed Layout Plan**



# **Existing Site Plan**



# **Existing and Proposed Floor and Roof Plans**



#### **Existing and Proposed North Elevation**









## **Existing and Proposed South Elevation**



#### **Existing and Proposed West Elevation**









ALL RETAINED EXISTING WINDOWS TO BE REPAINTED OR REPLACED DEPENDING ON CONDITION WITH FRAMES TO MATCH EXISTING FINISHED TO RAL 8019

| _