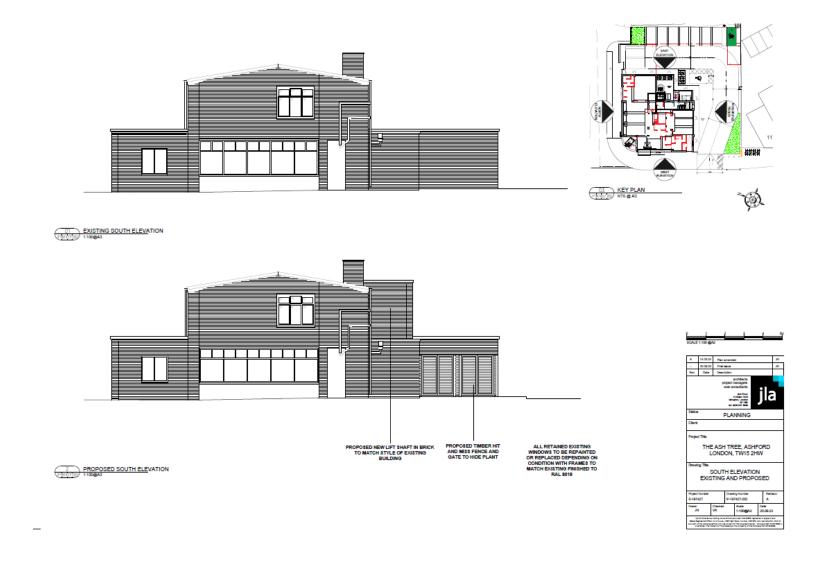

# **Proposed Layout Plan**



# **Existing Site Plan**



# **Existing and Proposed Floor and Roof Plans**



#### **Existing and Proposed North Elevation**









## **Existing and Proposed South Elevation**



#### **Existing and Proposed West Elevation**









ALL RETAINED EXISTING WINDOWS TO BE REPAINTED OR REPLACED DEPENDING ON CONDITION WITH FRAMES TO MATCH EXISTING FINISHED TO RAL 8019

| _