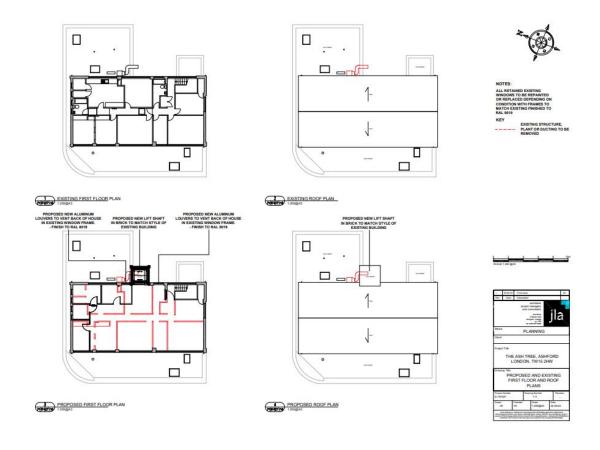

# **Proposed Layout Plan**



# **Existing Site Plan**



# **Existing and Proposed Floor and Roof Plans**



#### **Existing and Proposed North Elevation**









## **Existing and Proposed South Elevation**



#### **Existing and Proposed West Elevation**









ALL RETAINED EXISTING WINDOWS TO BE REPAINTED OR REPLACED DEPENDING ON CONDITION WITH FRAMES TO MATCH EXISTING FINISHED TO RAL 8019

| _