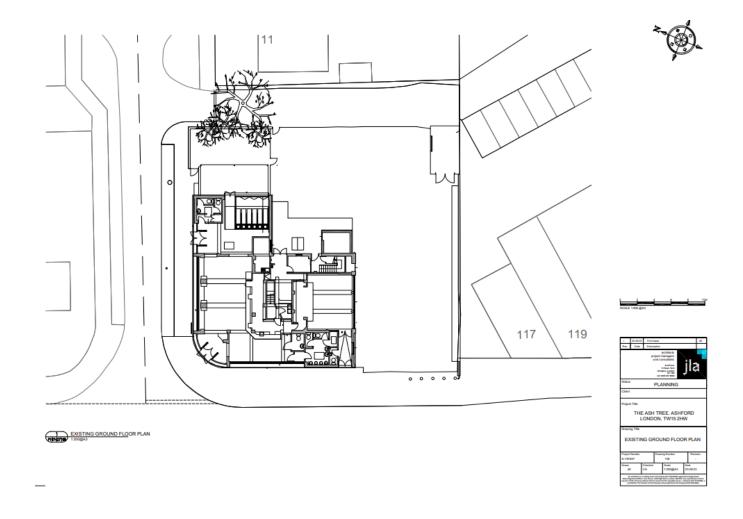

# **Proposed Layout Plan**



# **Existing Site Plan**



# **Existing and Proposed Floor and Roof Plans**



#### **Existing and Proposed North Elevation**









## **Existing and Proposed South Elevation**



#### **Existing and Proposed West Elevation**









ALL RETAINED EXISTING WINDOWS TO BE REPAINTED OR REPLACED DEPENDING ON CONDITION WITH FRAMES TO MATCH EXISTING FINISHED TO RAL 8019

| _