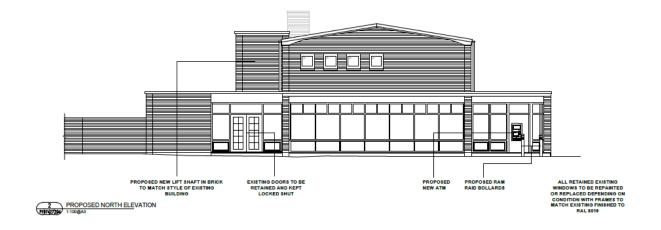

# **Proposed Layout Plan**



# **Existing Site Plan**



# **Existing and Proposed Floor and Roof Plans**



#### **Existing and Proposed North Elevation**









## **Existing and Proposed South Elevation**



#### **Existing and Proposed West Elevation**









ALL RETAINED EXISTING WINDOWS TO BE REPAINTED OR REPLACED DEPENDING ON CONDITION WITH FRAMES TO MATCH EXISTING FINISHED TO RAL 8019

| _