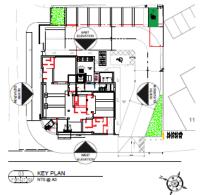

# **Proposed Layout Plan**



# **Existing Site Plan**



# **Existing and Proposed Floor and Roof Plans**



#### **Existing and Proposed North Elevation**









## **Existing and Proposed South Elevation**



#### **Existing and Proposed West Elevation**









ALL RETAINED EXISTING WINDOWS TO BE REPAINTED OR REPLACED DEPENDING ON CONDITION WITH FRAMES TO MATCH EXISTING FINISHED TO RAL 8019

| _